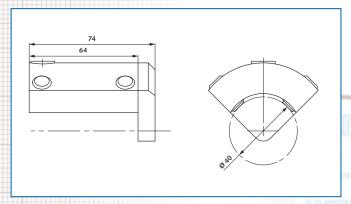

# LASER ATTACHMENT D40

### **Description:**

The laser attachments D40 and D65 are useful for fast coarse alignment of autocollimators. They are especially handy for aligning distant or very small mirrors, polygons and prisms.