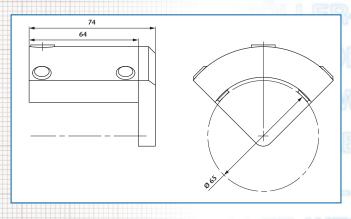

### LASER ATTACHMENT D65

### **Description:**

The laser attachments D40 and D65 are useful for fast coarse alignment of autocollimators. They are especially handy for aligning distant or very small mirrors, polygons and prisms.