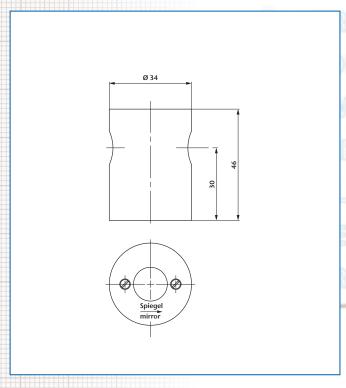

# **AC-FINDER PRISM**

### **Description:**

Das AC-finder prism is designed for alignment of mirrors with respect to autocollimators at short distances.

| OrdNo.  | Description     |
|---------|-----------------|
| 221 031 | AK-finder prism |